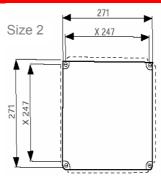

### **Custom Built Explosion Proof Control Panels**

Table Showing Number of Standard Operators Per Enclosure Size. Ammeters and Isolators Excluded

| Enclosure | GHG       | Max. Number of Operators |      |      |
|-----------|-----------|--------------------------|------|------|
| Size      | Reference | 60mm                     | 50mm | 40mm |
| Size 1    | GHG444    | 6                        | 6    | 6    |
| Size 2    | GHG448    | 12                       | 15   | 18   |
| Size 3    | GHG449    | 24                       | 30   | 36   |
| Size 4    | GHG447    | 36                       | 45   | 54   |