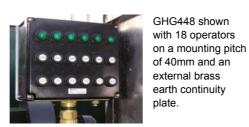

### **Custom Built Explosion Proof Control Panels**

Table Showing Number of Standard Operators Per Enclosure Size. Ammeters and Isolators Excluded

| Enclosure | GHG       | Max. Number of Operators |      |      |
|-----------|-----------|--------------------------|------|------|
| Size      | Reference | 60mm                     | 50mm | 40mm |
| Size 1    | GHG444    | 6                        | 6    | 6    |
| Size 2    | GHG448    | 12                       | 15   | 18   |
| Size 3    | GHG449    | 24                       | 30   | 36   |
| Size 4    | GHG447    | 36                       | 45   | 54   |