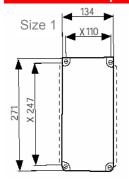

### **Custom Built Explosion Proof Control Panels**

Table Showing Number of Standard Operators Per Enclosure Size. Ammeters and Isolators Excluded

| Enclosure | GHG       | Max. Number of Operators |      |      |
|-----------|-----------|--------------------------|------|------|
| Size      | Reference | 60mm                     | 50mm | 40mm |
| Size 1    | GHG444    | 6                        | 6    | 6    |
| Size 2    | GHG448    | 12                       | 15   | 18   |
| Size 3    | GHG449    | 24                       | 30   | 36   |
| Size 4    | GHG447    | 36                       | 45   | 54   |