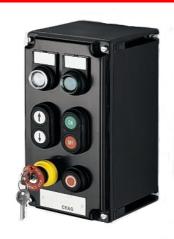

#### **Features**

- \* Approved for gas applications
- \* Dust versions with certain components are available to order.
- \* Constructed from glass reinforced polyester
- \* Available in 4 sizes of enclosure
- \* For large panels the enclosures can be coupled together as required
- \* Utilises individually certified components
- \* Internal hinged framework allows easy connection of field wiring
- \* Entries can be made directly into GRP base or via brass ECP
- \* Up to 54 standard operators can be fitted, see table below
- \* Contact blocks have 2 sets of contacts as standard
- \* Components can be internally wired to terminals

## Components Available: -

- Push Buttons
- Multi-Voltage Signal Lamps
- Control Switches
- Key Switches
- Ammeters
- Main Isolator Switches
- Potentiometers
- Key Operated Push Buttons

Scatco Europa Ltd. are approved assemblers of the range GHG44 control panels. The size of the panel is dependent on the type and quantity of components. Please contact Scatco Europa for further details.