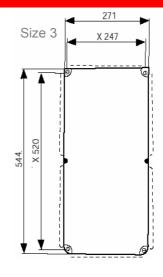

### **Custom Built Explosion Proof Control Panels**

Table Showing Number of Standard Operators Per Enclosure Size. Ammeters and Isolators Excluded

| Enclosure | GHG       | Max. Number of Operators |      |      |
|-----------|-----------|--------------------------|------|------|
| Size      | Reference | 60mm                     | 50mm | 40mm |
| Size 1    | GHG444    | 6                        | 6    | 6    |
| Size 2    | GHG448    | 12                       | 15   | 18   |
| Size 3    | GHG449    | 24                       | 30   | 36   |
| Size 4    | GHG447    | 36                       | 45   | 54   |