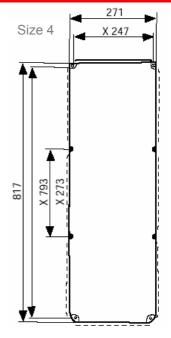

### **Custom Built Explosion Proof Control Panels**

Table Showing Number of Standard Operators Per Enclosure Size. Ammeters and Isolators Excluded

| Enclosure | GHG       | Max. Number of Operators |      |      |
|-----------|-----------|--------------------------|------|------|
| Size      | Reference | 60mm                     | 50mm | 40mm |
| Size 1    | GHG444    | 6                        | 6    | 6    |
| Size 2    | GHG448    | 12                       | 15   | 18   |
| Size 3    | GHG449    | 24                       | 30   | 36   |
| Size 4    | GHG447    | 36                       | 45   | 54   |